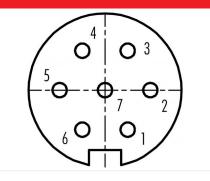

## Product data sheet Miniature connectors



Product description

M16 IP67 female panel mount connector, Contacts: 7, shieldable, dip-solder, IP67, UL, front mounting

Area Order number M16 IP67 series 723 09 0128 290 07



Contact arrangement (Plug-in side)



# **Technical data**

#### **General values**

Connector design

Connector locking system Termination Upper limit temperature Lower limit temperature Customs tariff number female panel mount connector screw dip-solder 95 °C -40 °C 85369010

### **Electrical values**

Rated current (40 °C) Rated voltage Rated impulse voltage Pollution degree Overvoltage category Insulating material group Insulation resistance EMC compliance Degree of protection Mechanical operation

### Material

Approval 1

Contact material Contact plating Contact body material Housing material REACH SVHC

### authorization/approvals

UL

5 A

125 V

800 V

shieldable

> 500 Mating cycles

CuSn (bronze)

PBT (UL94 V-0)

Zinc die-cast nickel-plated

CAS 7439-92-1 (Lead)

Ag (silver)

1

ī

III ≥ 10<sup>10</sup> Ω

IP67

*