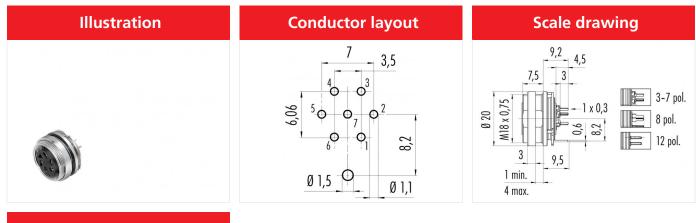

## Product data sheet Miniature connectors

Product description

M16 IP67 female panel mount connector, Contacts: 7, shieldable, dip-solder, IP67, UL, front mounting

Area Order number M16 IP67 series 723 09 0128 290 07

# **Technical data**

#### **General values**

Connector design

Connector locking system Termination Upper limit temperature Lower limit temperature Customs tariff number female panel mount connector screw dip-solder 95 °C -40 °C 85369010

### **Electrical values**

Rated current (40 °C) Rated voltage Rated impulse voltage Pollution degree Overvoltage category Insulating material group Insulation resistance EMC compliance Degree of protection Mechanical operation

### Material

Approval 1

Contact material Contact plating Contact body material Housing material REACH SVHC

### authorization/approvals

UL

5 A

125 V

800 V

shieldable

> 500 Mating cycles

CuSn (bronze)

PBT (UL94 V-0)

Zinc die-cast nickel-plated

CAS 7439-92-1 (Lead)

Ag (silver)

1

ī

III ≥ 10<sup>10</sup> Ω

IP67