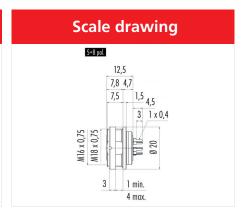

# Illustration

You can find the assembly instructions on the next page.

### **General values**

Connector design

Connector locking system Termination Upper limit temperature Lower limit temperature Customs tariff number female panel mount connector screw dip-solder 95 °C -40 °C 85369010

### **Electrical values**

Rated current (40 °C) 5 A 250 V Rated voltage Rated impulse voltage 1500 V Pollution degree Overvoltage category Insulating material group Ш  $\geq 10^{10} \, \Omega$ Insulation resistance unshielded EMC compliance Degree of protection Mechanical operation > 500 Mating cycles

### **Material**

Contact material CuSn (bronze)
Contact plating Au (gold)
Contact body material PBT (UL94 V-0)
Housing material Zinc die-cast nickel-plated
REACH SVHC CAS 7439-92-1 (Lead)