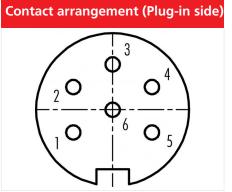

### Miniature connectors

Product description M16 IP67 female panel mount connector, Contacts: 6 DIN, unshielded, dip-solder, IP67, UL, front mounting

Area M16 IP67 series 723 Order number 09 0124 99 06

# Miniature connectors

Product description M16 IP67 female panel mount connector, Contacts: 6 DIN, unshielded, dip-solder, IP67, UL, front mounting

Area M16 IP67 series 723
Order number 09 0124 99 06